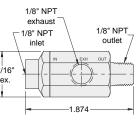

OUT

1/8" NPT exhaust

1/4" NPT

-1/8" NPT

exhaust

outlet

468

Part No. JEV-F2M2