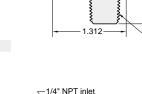

4 - 1/4" NPT

1/8" NPT exhaust 1/4" NPT outlet7 1/4" NPT inlet 11/16" hex. 2.033

Part No. II FV-F4M4

OUT

1/8" NPT exhaust

1/4" NPT

-1/8" NPT

exhaust

outlet

468

Part No. JEV-F2M2