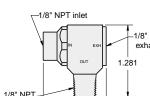

ed to assure the highest quality. The JEV's primary function is to increase cylinder speed. However, it also enables the use of smaller directional valves, longer control lines and can be used as a shuttle valve. 32 versions available.





**Outlet Thread Type** 

M - Male Thread

F- Female Thread

**Outlet Thread Size** 

-1/8" NPT

exhaust

1 468

2 - 1/8" NPT

4 - 1/4" NPT

1/8" NPT exhaust 1/4" NPT outlet7 1/4" NPT inlet 11/16" hex. 2.033

Part No. II FV-F4M4

## Features

- · Enables use of smaller control valves
- 15 to 150 psig maximum

**Inlet Thread Size** 

- Male outlet offers direct connection to cylinder
- 36 SCFM @ 50 psig and 58 SCFM @ 100 psig
- Low shift ratio
- 7 standard configurations
- Custom configurations also available
- Brass construction with molded Buna-N seal



OUT

1/8" NPT exhaust

1/4" NPT

-1/8" NPT

exhaust

outlet

468

Part No. JEV-F2M2

Part No.

JEV-F2F2



Part No. JEV-F4M4





Order Information JEV-F4F4