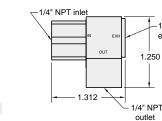

4 - 1/4" NPT

1/8" NPT exhaust 1/4" NPT outlet7 1/4" NPT inlet 11/16" hex. 2.033

Part No. II FV-F4M4

OUT

1/8" NPT exhaust

1/4" NPT

-1/8" NPT

exhaust

outlet

468

Part No. JEV-F2M2