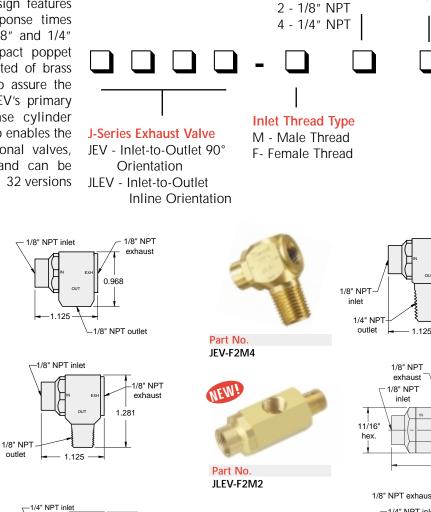

## **J-Series Exhaust Valves**

Clippard's J-Series Exhaust Valve offers a variety of design features and provides fast response times and high flow with 1/8" and 1/4" NPT ports. This compact poppet type valve is constructed of brass and is 100% tested to assure the highest quality. The JEV's primary function is to increase cylinder speed. However, it also enables the use of smaller directional valves, longer control lines and can be used as a shuttle valve. 32 versions available.

## Features

- · Enables use of smaller control valves
- 15 to 150 psig maximum

**Inlet Thread Size** 

- Male outlet offers direct connection to cylinder
- 36 SCFM @ 50 psig and 58 SCFM @ 100 psig
- Low shift ratio
- 7 standard configurations
- Custom configurations also available
- Brass construction with molded Buna-N seal